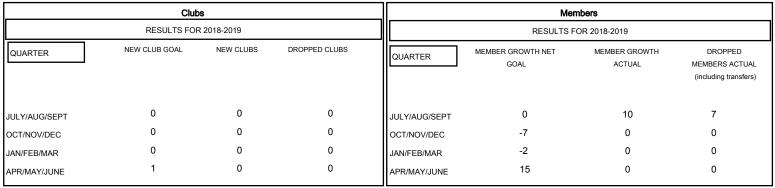

## GOALS AND ACTUAL NEW CLUBS CUMULATIVE

## GOALS AND ACTUAL MEMBERS CUMULATIVE

| DROPPED CLUBS: 0  DROPPED MEMBERS |   | 2 CLUBS OF 30 ADDED 1 OR MORE NEW MEMBERS  | GENDER DISTRIBUTION  MALE 561 (71.83%)  FEMALE 220 (28.17%)  Women Percentage Fiscal Year Goal: 30% |     |
|-----------------------------------|---|--------------------------------------------|-----------------------------------------------------------------------------------------------------|-----|
| DECEASED                          | 2 | CLICK HERE FOR CUMULATIVE  MEMBERSHIP DATA | TOTAL FAMILY UNIT MEMBERS                                                                           | 138 |
| CLUB CANCELLED                    | 0 |                                            |                                                                                                     | 70  |
| OTHER                             | 5 |                                            | FAMILY MEMBERS PAYING HALF  DUES                                                                    | 70  |
| TOTAL                             | 7 |                                            |                                                                                                     |     |