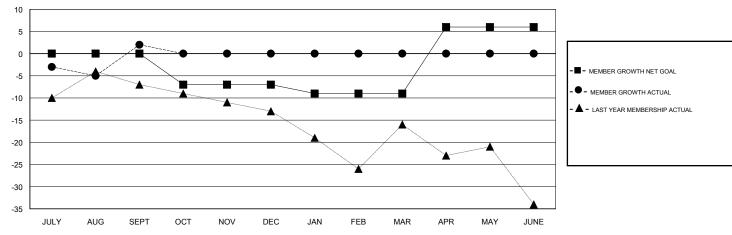

## GOALS AND ACTUAL MEMBERS CUMULATIVE

| DROPPED CLUBS: 0  DROPPED MEMBERS |   | 2 CLUBS OF 30 ADDED 1 OR MORE NEW MEMBERS  | GENDER DISTRIBUTION  MALE 561 (71.83%)  FEMALE 220 (28.17%)  Women Percentage Fiscal Year Goal: 30% |     |
|-----------------------------------|---|--------------------------------------------|-----------------------------------------------------------------------------------------------------|-----|
| DECEASED                          | 2 | CLICK HERE FOR CUMULATIVE  MEMBERSHIP DATA | TOTAL FAMILY UNIT MEMBERS                                                                           | 138 |
| CLUB CANCELLED                    | 0 |                                            |                                                                                                     | 70  |
| OTHER                             | 5 |                                            | FAMILY MEMBERS PAYING HALF  DUES                                                                    | 70  |
| TOTAL                             | 7 |                                            |                                                                                                     |     |